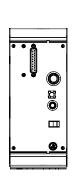

| TECHNICAL SPECIFICATIONS  |                                                                                                                |
|---------------------------|----------------------------------------------------------------------------------------------------------------|
| Wavelength Range          | 360-660 nm                                                                                                     |
| LED Peaks/FWHM            | 385/30 nm, 475/40 nm, 560/80 nm, 640/40 nm                                                                     |
| External Power Supply     | Universal input 100-240 VAC, 50/60 Hz                                                                          |
| Power Consumption         | 160 W                                                                                                          |
| LED ON/OFF Response Times | 100 μs TTL / 1 ms USB                                                                                          |
| Control Options           | TTL compatible – ON/OFF<br>speedDIAL – ON/OFF, 1% intensity increments<br>RS-232 commands (SDK available), USB |
| I/O Connections           | BNC input<br>USB (B-type)                                                                                      |
| Dimensions (W x H x D)    | 95 mm x 230 mm x 212 mm (3.7" x 9.1" x 8.4")                                                                   |
| Weight                    | 3 kg (6.6 lbs)                                                                                                 |
| Certifications            | CE, RoHS                                                                                                       |
| Warranty                  | LEDs – 25,000 hours or 3 years  All other X-Cite 110LED components – 1 year, parts and labor (excluding LLG)   |

## **MECHANICAL DRAWINGS**

www.excelitas.com x-cite@excelitas.com

2260 Argentia Road L5N 6H7 CANADA

Telephone: +1 905 821-2600 Mississauga, Ontario Toll Free (USA and CAN): +1 800 668-8752 Fax: +1 905 821-2055